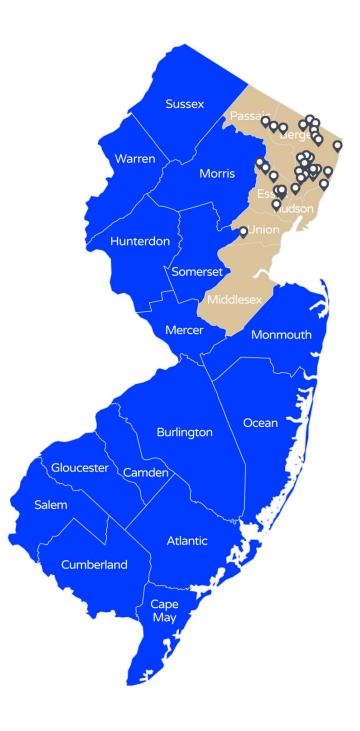

## Bergen Municipal (Gateway/ BMED) Employee Benefits Fund

The Bergen Municipal (Gateway/BMED) Employee Benefits Fund is available to primarily serve governmental entities and school districts in Passaic, Bergen, Essex, Hudson, Union, and Middlesex Counties. The Fund contracts with Aetna (medical), Express Scripts (pharmacy) and Delta Dental of NJ (dental).