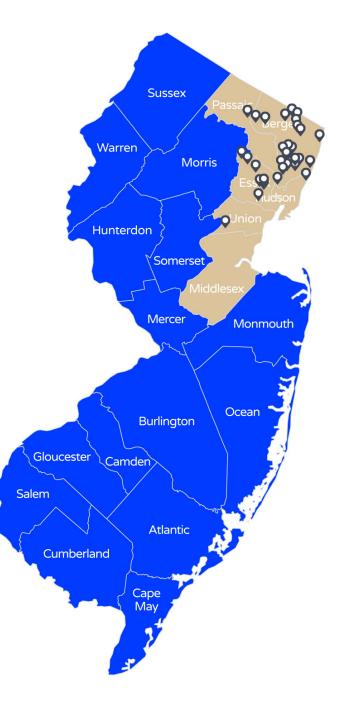

### PROFILE: Bergen Municipal (Gateway/ BMED) Employee Benefits Fund

The Bergen Municipal (Gateway/BMED) Employee Benefits Fund is available to primarily serve governmental entities and school districts in Passaic, Bergen, Essex, Hudson, Union, and Middlesex Counties. The Fund contracts with Aetna (medical), Express Scripts (pharmacy) and Delta Dental of NJ (dental).