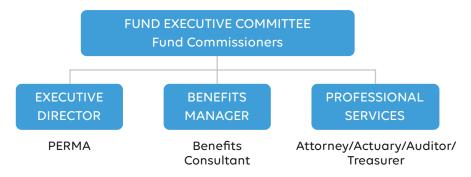

Like all PERMA Health JIFs, each public entity appoints a Fund Commissioner to represent them. These individuals can have as little or as much involvement in shaping the Fund's overall direction as they choose. Depending on their needs, the Executive Director and Benefits Manager can manage every aspect of the Fund, from day-to-day functionality to vendor selection to long-range forecasting.