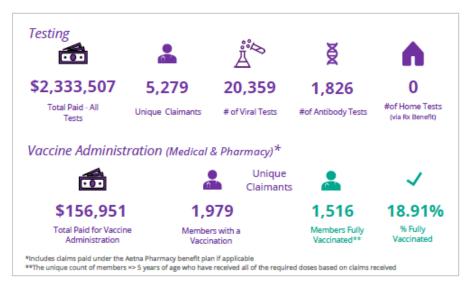

lying health conditions are 1,800 associated with higher risk for severe illness with the potential for severe symptoms, hospitalizations, ICU services, and 1,600 poorer outcomes. 1.400 1,200 The pie chart shows the number and percent of your 1.000 population with CDC-identified "higher risk for severe illness" 52% 800 600 The bar chart displays this information by member type. 400 200 \* See page one for High Risk definition. Employee Spouse Dependent

#### Time period: Jan 2020 - Dec 2022, paid through December 2022

#### Claimant Distribution\* how your total claimants break down based on diagnosis code information Ö 1.913 \$3,637,444 Confirmed Probable \$26,348 33 Exposure 3,228 \$2,122,109 Lab test, screening 724 \$117,661 encounter or vaccine only

\*refer to Report terms on page 1





#### Formulary Update on Humira

Humira is a biologic drug used to treat numerous auto-immune diseases such as Rheumatoid Arthritis, Ulcerative Colitis, and Crohn's Disease, to name a few. Although it is not the only drug in its class, Humira is often considered as superior due to its simpler dosing and improved side effect profile when compared to others in its class. Humira was FDA approved in 2002 and has since become one of the top-selling drugs in the market.

Biosimilars are biologic drugs that are similar in structure, function, and produce a similar clinical response to innovator biologic drugs, such as Humira. Prior to biosimilars entering the market, manufacturers were able to set high prices on drugs like Humira due to the absence of competition. However, with the rising num